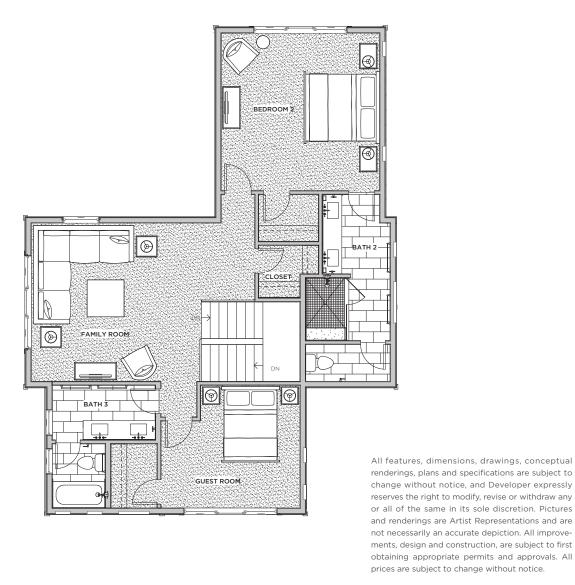

## 3 Bedroom, 3.5 Baths + Den

### UPPER LEVEL

#### INTERIOR HIGHLIGHTS AND FINISHES:

- Spacious open floor plan
- Gas fireplace with stone surround in Great Room and Master Bedroom
- Engineered wood floors in Entry, Kitchen, Dining and Great Room
- High ceilings and large windows allowing natural light to fill the interior spaces including vaulted ceilings in the Great Room and select bedrooms
- Ample storage and closets including an Owner's storage closet
- · Built-in bench and cubbies in Mud Room