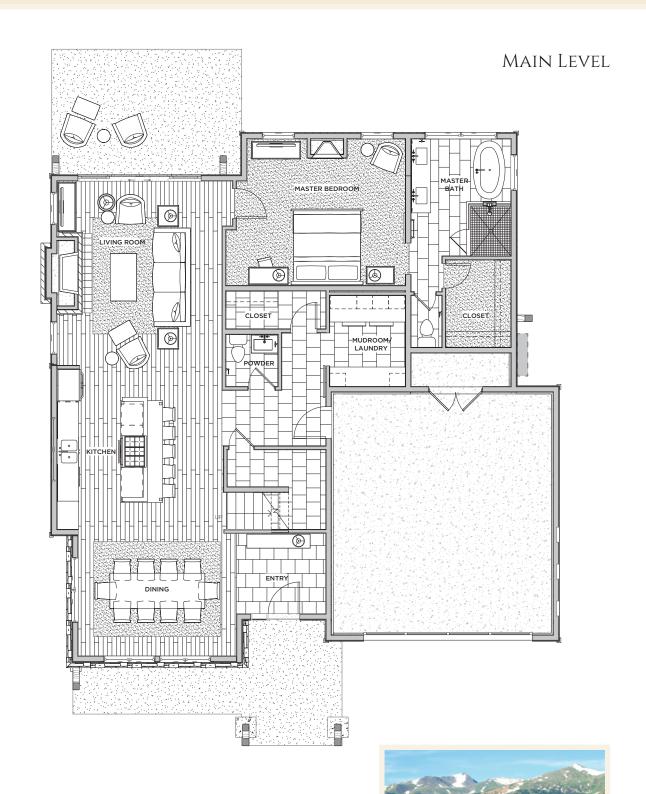

## 3 Bedroom, 3.5 Baths + Den

#### INTERIOR HIGHLIGHTS AND FINISHES:

- Spacious open floor plan
- Gas fireplace with stone surround in Great Room and Master Bedroom
- Engineered wood floors in Entry, Kitchen, Dining and Great Room
- High ceilings and large windows allowing natural light to fill the interior spaces including vaulted ceilings in the Great Room and select bedrooms
- Ample storage and closets including an Owner's storage closet
- · Built-in bench and cubbies in Mud Room

#### **BATHROOMS:**

- Five-piece Master Bathroom with soaking tub, frameless glass shower
- Undermount sinks with polished chrome faucets
- Slab natural stone countertops in Master Bathroom and solid quartz surface in guest Bathrooms
- A textural blend of natural stone and porcelain tiles.

#### KITCHEN:

- Stainless steel Bosch appliance package including gas cooktop in the island, built-in wall mounted oven and French door refrigerator with bottom-freezer
- Slab granite countertops
- Undermount sink with pullout polished chrome faucet
- Large pantry