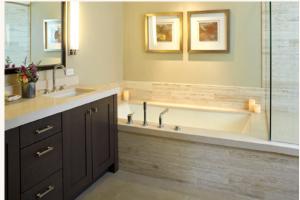

#### **BATHROOMS:**

- Five-piece Master Bathroom with soaking tub, frameless glass shower
- Undermount sinks with polished chrome faucets
- Slab natural stone countertops in Master Bathroom and solid quartz surface in guest Bathrooms
- A textural blend of natural stone and porcelain tiles.