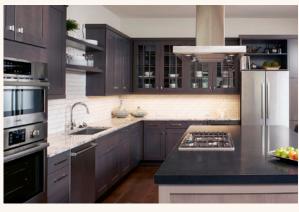

#### KITCHEN:

- Stainless steel Bosch appliance package including gas cooktop in the island, built-in wall mounted oven and French door refrigerator with bottom-freezer
- Slab granite countertops
- Undermount sink with pullout polished chrome faucet
- Large pantry