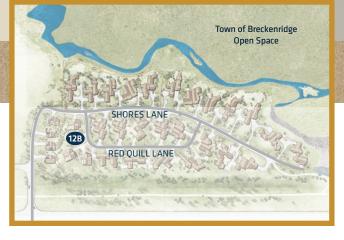

#### **ABOUT**

Developer Meriwether Companies is introducing new riverfront homes at The Shores that front open space and National Forest. Enjoy the sights and sounds of living along the Blue River in these newly designed residences with clean transitional interiors to include modern stone finishes, hardwood floors, granite countertops, stainless steel appliances, refined kitchen and bath designs coupled with exceptional outdoor living.

#### **AMENITIES**

Access to the Blue River, Colorado Trail, bike trails, Breckenridge Golf Course and Summit Stage bus route.

SINGLE FAMILY RESIDENCE 3 BEDROOM: 3.5 BATHS:

+ DEN : SQ. FT. 2,757

Breckenridge's only new riverfront community.

www.shoresbreckenridge.com/local