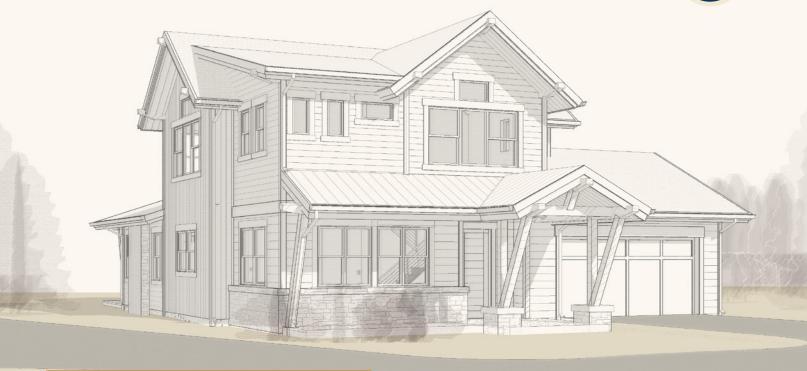

# 22 RED QUILL LANE

SINGLE FAMILY RESIDENCE

#### **ABOUT**

Developer Meriwether Companies is introducing new riverfront homes at The Shores that front open space and National Forest. Enjoy the sights and sounds of living along the Blue River in these newly designed residences with clean transitional interiors to include modern stone finishes, hardwood floors, granite countertops, stainless steel appliances, refined kitchen and bath designs coupled with exceptional outdoor living.

#### **DETAILS:**

MLS: \$1001898 Price: \$1,255,000 Square Feet: 2,757

Location: Breckenridge

Year Built: 2016

Parking: 2-Car Garage

Heat: Natural Gas, Radiant

Views: Blue River, Tenmile Mountain Range,

Breckenridge Ski Resort