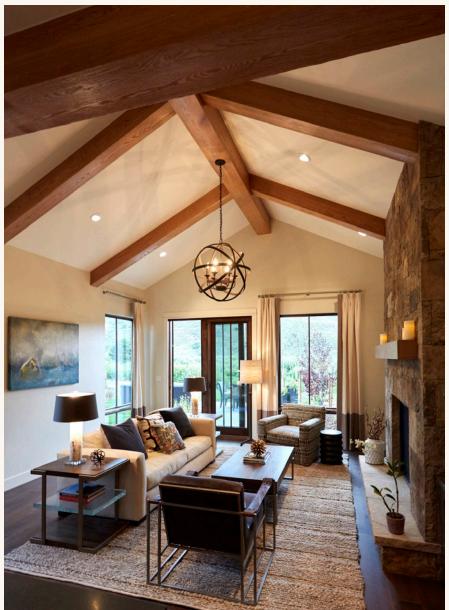

#### INTERIOR HIGHLIGHTS AND FINISHES:

- Spacious open floor plan
- Gas fireplace with stone surround in Great Room and Master Bedroom
- Engineered wood floors in Entry, Kitchen, Dining and Great Room
- High ceilings and large windows allowing natural light to fill the interior spaces including vaulted ceilings in the Great Room and select bedrooms
- Ample storage and closets including an Owner's storage closet
- · Built-in bench and cubbies in Mud Room