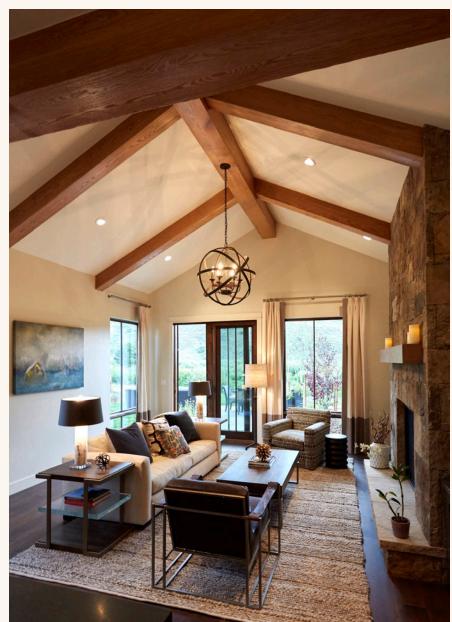

#### INTERIOR HIGHLIGHTS AND FINISHES:

- Spacious open floor plan
- Gas fireplace with stone surround in Great Room and Master Bedroom
- Engineered wood floors in Entry, Kitchen, Dining and Great Room
- High ceilings and large windows allowing natural light to fill the interior spaces including vaulted ceilings in the Great Room and select bedrooms
- Ample storage and closets including an Owner's storage closet
- Built-in bench and cubbies in Mud Room