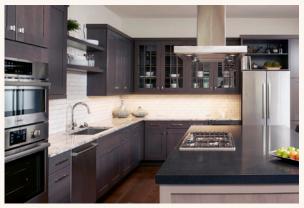

#### KITCHEN:

- Stainless steel Bosch appliance package including gas cooktop in the island, built-in wall mounted oven and French door refrigerator with bottom-freezer
- Slab granite countertops
- Undermount sink with pullout polished chrome faucet
- Large pantry