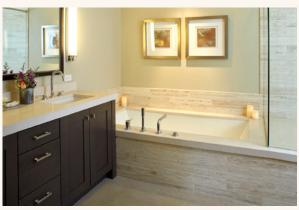

#### **BATHROOMS:**

- Five-piece Master Bathroom with soaking tub, frameless glass shower
- Undermount sinks with polished chrome faucets
- Slab natural stone countertops in Master Bathroom and solid quartz surface in guest Bathrooms
- A textural blend of natural stone and porcelain tiles.