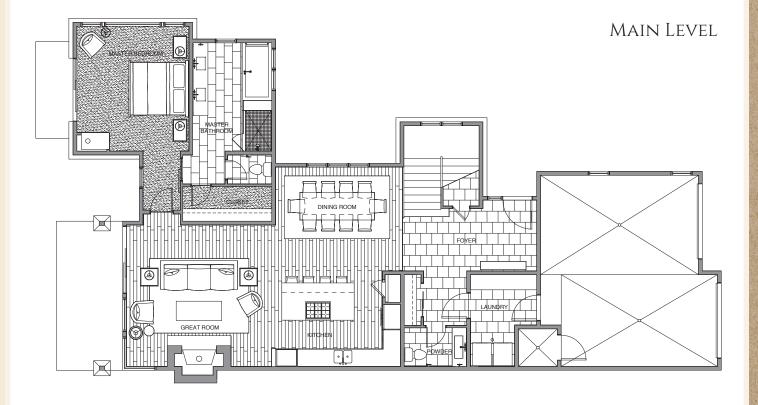

# 3 Bedroom, 3.5 Baths + Den

#### INTERIOR HIGHLIGHTS AND FINISHES:

- Spacious open floor plan
- Gas fireplace with stone surround in Great Room and Master Bedroom
- Engineered wood floors in Entry, Kitchen, Dining and Great Room
- High ceilings and large windows allowing natural light to fill the interior spaces including vaulted ceilings in the Great Room and select bedrooms
- Ample storage and closets including an Owner's storage closet
- Built-in bench and cubbies in Mud Room