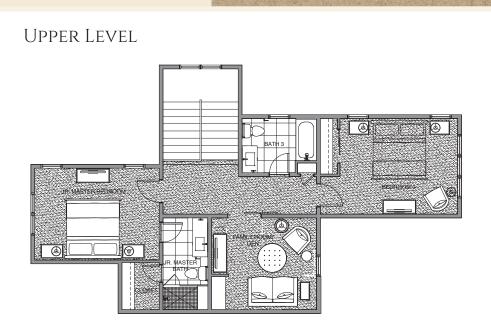

# 3 Bedroom, 3.5 Baths + Den

#### INTERIOR HIGHLIGHTS AND FINISHES:

- Spacious open floor plan
- Gas fireplace with stone surround in Great Room and Master Bedroom
- Engineered wood floors in Entry, Kitchen, Dining and Great Room
- High ceilings and large windows allowing natural light to fill the interior spaces including vaulted ceilings in the Great Room and select bedrooms
- Ample storage and closets including an Owner's storage closet
- Built-in bench and cubbies in Mud Room