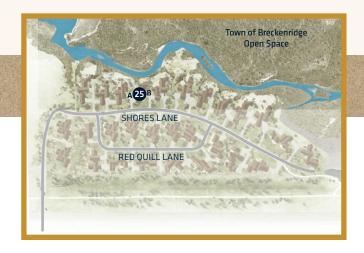

THE SHORES BRECKENRIDGE

# 193 Shores Lane

### AMENITIES

Access to the Blue River, Colorado Trail, bike trails, Breckenridge Golf Course and Summit Stage bus route.

Breckenridge's only new riverfront community.

www.shoresbreckenridge.com/local

\_\_\_\_\_