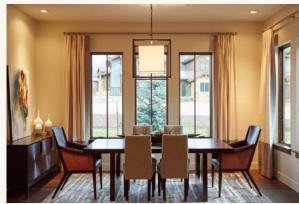

#### INTERIOR HIGHLIGHTS AND FINISHES:

- Spacious open floor plan
- Gas fireplace with stone surround in Great Room and Master Bedroom
- Engineered wood floors in Entry, Kitchen, Dining and Great Room
- High ceilings and large windows allowing natural light to fill the interior spaces including vaulted ceilings in the Great Room and select bedrooms
- Ample storage and closets including an Owner's storage closet
- Built-in bench and cubbies in Mud Room