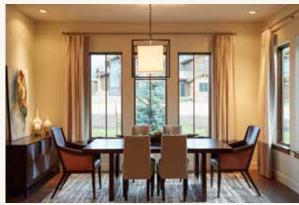

### INTERIOR HIGHLIGHTS AND FINISHES:

- Spacious open floor plan
- Gas fireplace with stone surround in Great Room and Master Bedroom
- Engineered wood floors in Kitchen, Dining and Great Room
- Vaulted ceilings and large windows in the Great Room and select bedrooms
- Great Room and Master Bedroom each face the river and have an outdoor patio
- Upper level Junior Master Suite includes a private balcony overlooking the river
- Built-in bench and cubbies in Mud Room