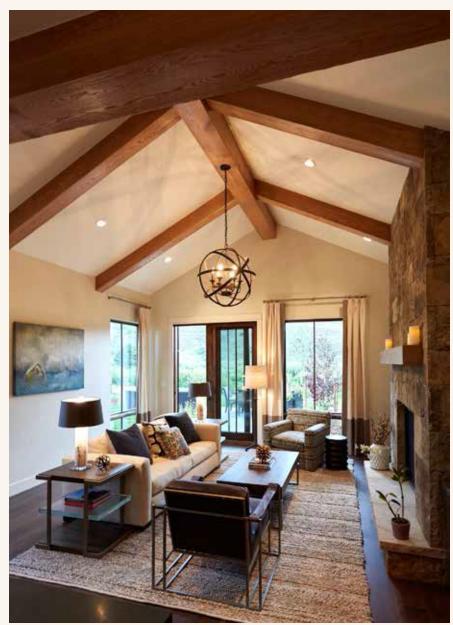

### INTERIOR HIGHLIGHTS AND FINISHES:

- Spacious open floor plan
- Gas fireplace with stone surround in Great Room and Master Bedroom
- Engineered wood floors in Kitchen, Dining and Great Room
- Vaulted ceilings and large windows in the Great Room and select bedrooms
- Great Room and Master Bedroom each face the river and have an outdoor patio
- Upper level Junior Master Suite includes a private balcony overlooking the river
- Built-in bench and cubbies in Mud Room