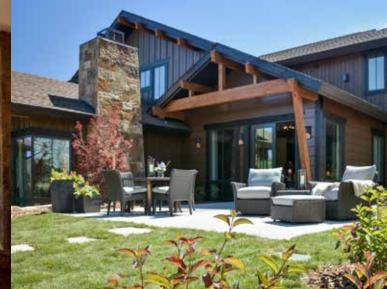

# 235 Shores Lane PAIRED RESIDENCE

2,478 SQFT. / \$1,695,000

## 3 Bedroom + Den, 3.5 Baths

New Construction Paired Residence, Access To The Blue River And Colorado Trail

Ш С Ш MAIN L

28A

UPPI

| $( \cap$  | MLS:         | S1006692                                                |
|-----------|--------------|---------------------------------------------------------|
|           | Year Built:  | 2018                                                    |
|           | Parking:     | 2-Car Garage                                            |
|           | Heat:        | Natural Gas, Radiant                                    |
| Γ         | Views:       | Blue River, Tenmile Mountain<br>Breckenridge Ski Resort |
| Ш         | Assoc. Dues: | \$275/month                                             |
| $\square$ |              | Common Area Maintenance,<br>Trash Pickup, Snow Removal  |

### INTERIOR HIGHLIGHTS AND FINISHES:

- Spacious open floor plan
- Gas fireplace with stone surround in Great Room and Master Bedroom
- Engineered wood floors in Kitchen, Dining and Great Room
- Vaulted ceilings and large windows in the Great Room and select bedrooms
- Great Room and Master Bedroom each face the river and have an outdoor patio
- Upper level Junior Master Suite includes a private balcony overlooking the river
- Built-in bench and cubbies in Mud Room