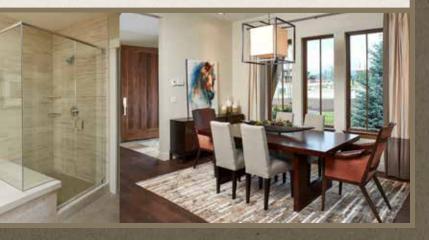

### INTERIOR HIGHLIGHTS AND FINISHES:

- Spacious open floor plan
- Gas fireplace with stone surround in Great Room and Master Bedroom
- Engineered wood floors in Kitchen, Dining and Great Room
- Vaulted ceilings and large windows in the Great Room and select bedrooms
- Great Room and Master Bedroom each face the river and have an outdoor patio
- Upper level Junior Master Suite includes a private balcony overlooking the river
- Built-in bench and cubbies in Mud Room

#### **KITCHEN:**

- Stainless steel Bosch appliance package including gas cooktop in the island, built-in wall mounted oven and French door refrigerator with bottom-freezer
- Slab granite countertops
- Undermount sink with pullout polished chrome faucet