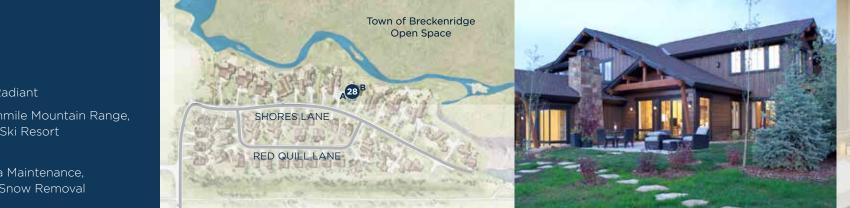

## 3 Bedroom + Den, 3.5 Baths

New Construction Paired Residence, Access To The Blue River And Colorado Trail

Ш С Ш MAIN L

28A

UPPI

| $( \cap$  | MLS:         | S1006692                                                |
|-----------|--------------|---------------------------------------------------------|
|           | Year Built:  | 2018                                                    |
|           | Parking:     | 2-Car Garage                                            |
|           | Heat:        | Natural Gas, Radiant                                    |
| Γ         | Views:       | Blue River, Tenmile Mountain<br>Breckenridge Ski Resort |
| Ш         | Assoc. Dues: | \$275/month                                             |
| $\square$ |              | Common Area Maintenance,<br>Trash Pickup, Snow Removal  |