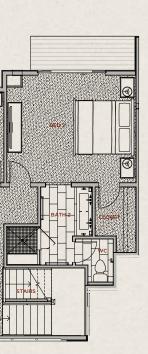

### INTERIOR HIGHLIGHTS AND FINISHES:

- Spacious open floor plan
- Gas fireplace with stone surround in Great Room and Master Bedroom
- Engineered wood floors in Kitchen, Dining and Great Room
- Vaulted ceilings and large windows in the Great Room and select bedrooms
- Great Room and Master Bedroom each face the river and have an outdoor patio
- Upper level Junior Master Suite includes a private balcony overlooking the river
- Built-in bench and cubbies in Mud Room