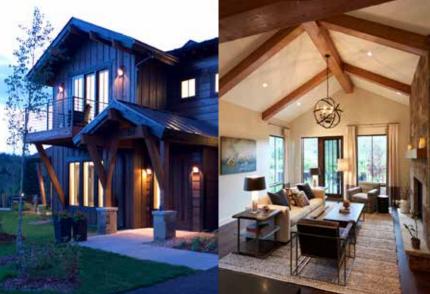

# 235 Shores Lane PAIRED RESIDENCE

2,478 SQFT. / \$1,695,000

## 3 Bedroom + Den, 3.5 Baths

New Construction Paired Residence, Access To The Blue River And Colorado Trail

Ш С Ш MAIN L

28A

UPPI

| $( \cap$  | MLS:         | S1006692                                                |
|-----------|--------------|---------------------------------------------------------|
|           | Year Built:  | 2018                                                    |
|           | Parking:     | 2-Car Garage                                            |
|           | Heat:        | Natural Gas, Radiant                                    |
| Γ         | Views:       | Blue River, Tenmile Mountain<br>Breckenridge Ski Resort |
| Ш         | Assoc. Dues: | \$275/month                                             |
| $\square$ |              | Common Area Maintenance,<br>Trash Pickup, Snow Removal  |

### INTERIOR HIGHLIGHTS AND FINISHES:

- Spacious open floor plan
- Gas fireplace with stone surround in Great Room and Master Bedroom
- Engineered wood floors in Kitchen, Dining and Great Room
- Vaulted ceilings and large windows in the Great Room and select bedrooms
- Great Room and Master Bedroom each face the river and have an outdoor patio
- Upper level Junior Master Suite includes a private balcony overlooking the river
- Built-in bench and cubbies in Mud Room

#### **BATHROOMS:**

- Five-piece Master Bathroom with soaking tub
- Undermount sinks with polished chrome faucets
- Slab natural stone countertops in Master Bathroom and solid quartz surface in guest Bathrooms
- A textural blend of natural stone and porcelain tiles.

#### **KITCHEN:**

- Stainless steel Bosch appliance package including gas cooktop in the island, built-in wall mounted oven and French door refrigerator with bottom-freezer
- Slab granite countertops
- Undermount sink with pullout polished chrome faucet