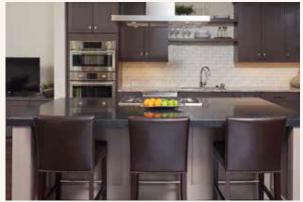

#### **KITCHEN:**

- Stainless steel Bosch appliance package including gas cooktop in the island, built-in wall mounted oven and French door refrigerator with bottom-freezer
- Slab granite countertops
- Undermount sink with pullout polished chrome faucet