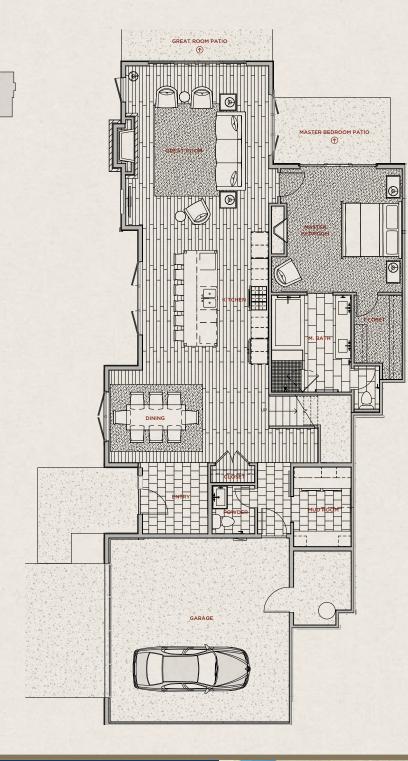

# 235 Shores Lane PAIRED RESIDENCE

2,478 SQFT. / \$1,695,000

## 3 Bedroom + Den, 3.5 Baths

New Construction Paired Residence, Access To The Blue River And Colorado Trail

Ш С Ш MAIN L

28A

UPPI

| $( \cap$  | MLS:         | S1006692                                                |
|-----------|--------------|---------------------------------------------------------|
|           | Year Built:  | 2018                                                    |
|           | Parking:     | 2-Car Garage                                            |
|           | Heat:        | Natural Gas, Radiant                                    |
| Γ         | Views:       | Blue River, Tenmile Mountain<br>Breckenridge Ski Resort |
| Ш         | Assoc. Dues: | \$275/month                                             |
| $\square$ |              | Common Area Maintenance,<br>Trash Pickup, Snow Removal  |

### INTERIOR HIGHLIGHTS AND FINISHES:

- Spacious open floor plan
- Gas fireplace with stone surround in Great Room and Master Bedroom
- Engineered wood floors in Kitchen, Dining and Great Room
- Vaulted ceilings and large windows in the Great Room and select bedrooms
- Great Room and Master Bedroom each face the river and have an outdoor patio
- Upper level Junior Master Suite includes a private balcony overlooking the river
- Built-in bench and cubbies in Mud Room