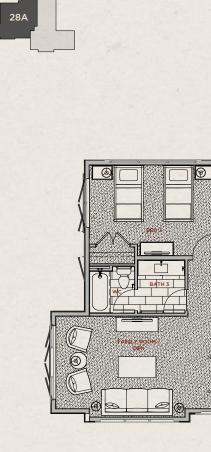

## 3 Bedroom + Den, 3.5 Baths

New Construction Paired Residence, Access To The Blue River And Colorado Trail

Ш С Ш MAIN L

28A

UPPI

| $( \cap$  | MLS:         | S1006692                                                |
|-----------|--------------|---------------------------------------------------------|
|           | Year Built:  | 2018                                                    |
|           | Parking:     | 2-Car Garage                                            |
|           | Heat:        | Natural Gas, Radiant                                    |
| Γ         | Views:       | Blue River, Tenmile Mountain<br>Breckenridge Ski Resort |
| Ш         | Assoc. Dues: | \$275/month                                             |
| $\square$ |              | Common Area Maintenance,<br>Trash Pickup, Snow Removal  |