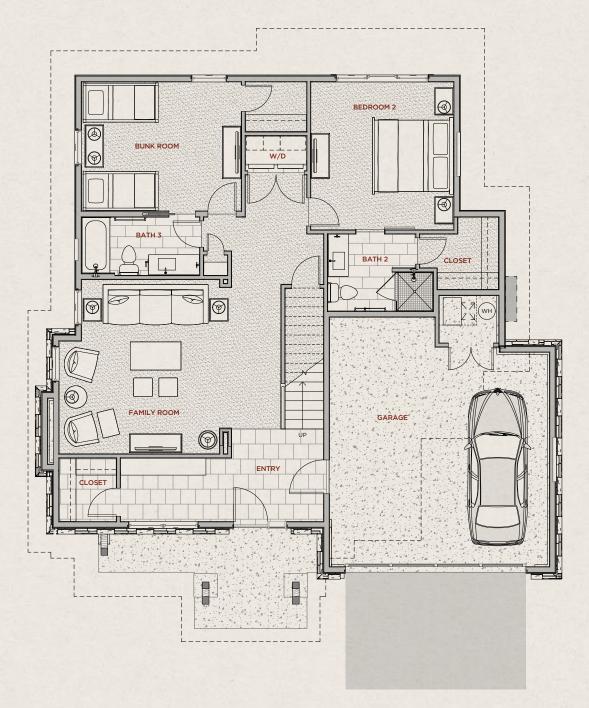

## 120 Red Quill Lane

2,570 SQFT. / \$1,395,000

## 3 Bedroom + Den, 3.5 Baths



New Construction Single Family Home, Rooftop Deck, Access To The Blue River

## MAIN LEVEL



# UPPER LEVEL



| С<br>Г       | MLS:         | S1009839                                      |
|--------------|--------------|-----------------------------------------------|
|              | Year Built:  | 2019                                          |
|              | Parking:     | 2-Car Garage                                  |
|              | Heat:        | Natural Gas, Radiant                          |
| $\mathbf{F}$ | Views:       | Tenmile Mountain Ran<br>Breckenridge Ski Resc |
| Ш            | Assoc. Dues: | \$275/month                                   |
| $\cap$       |              | Common Area Mainte<br>Trash, Snow Removal     |

nance,



All features, dimensions, drawings, conceptual renderings, plans and specifications are subject to change without notice, and Deve