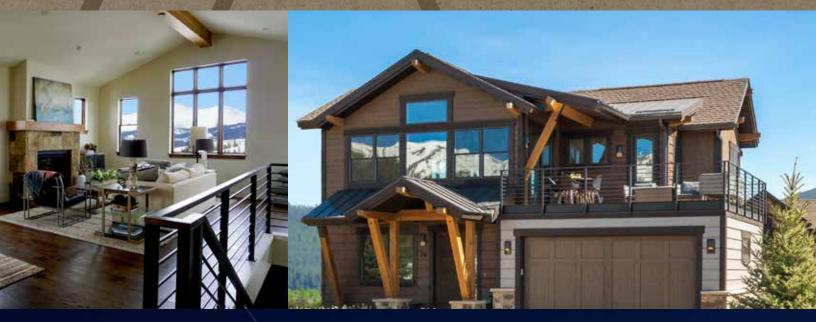

## 120 Red Quill Lane

2,570 SQFT. / \$1,395,000

## 3 Bedroom + Den, 3.5 Baths

New Construction Single Family Home, Rooftop Deck, Access To The Blue River

## INTERIOR HIGHLIGHTS AND FINISHES:

- Spacious upper-level open floor plan
- Gas fireplace in Great Room and Master Bedroom
- Engineered hardwood floors in Kitchen, Dining and Great Room
- Vaulted ceilings and large windows provide interior spaces with an abundance of natural light
- Rooftop Deck with 270° views and optional hot tub, gas firepit and grill upgrades
- Built-in bench and cubbies in Entry