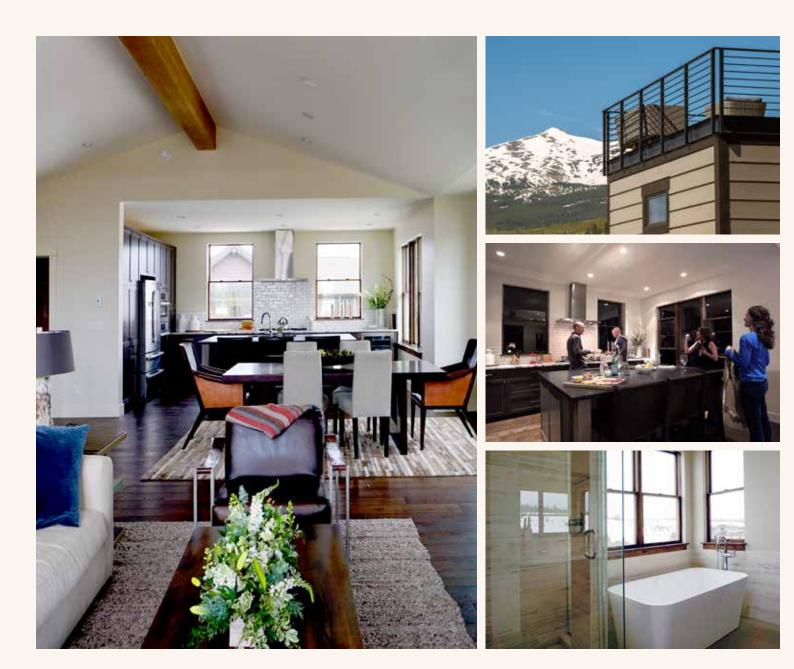

## 3 Bedroom + Den, 3.5 Baths

New Construction Single Family Home, Rooftop Deck, Access To The Blue River

## INTERIOR HIGHLIGHTS AND FINISHES:

- Spacious upper-level open floor plan
- Gas fireplace in Great Room and Master Bedroom
- Engineered hardwood floors in Kitchen, Dining and Great Room
- Vaulted ceilings and large windows provide interior spaces with an abundance of natural light
- Rooftop Deck with 270° views and optional hot tub, gas firepit and grill upgrades
- Built-in bench and cubbies in Entry

## **BATHROOMS:**

- Five-piece Master Bathroom with free-standing soaking tub
- Undermount sinks with polished chrome Grohe fixtures
- Slab natural stone countertops in Master Bathroom and solid quartz surface in guest Bathrooms
- A textural blend of natural stone and porcelain tiles.

## KITCHEN:

- Stainless steel Bosch appliance package and under counter wine refrigerator
- Slab granite countertops
- Undermount sink with pullout polished chrome Grohe faucet

www.shoresbreckenridge.com/local