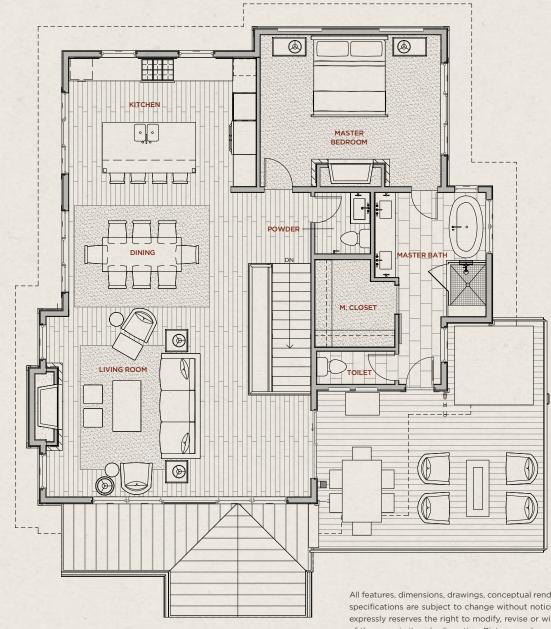

# UPPER LEVEL

| С<br>Г       | MLS:         | S1009839                                      |
|--------------|--------------|-----------------------------------------------|
|              | Year Built:  | 2019                                          |
|              | Parking:     | 2-Car Garage                                  |
|              | Heat:        | Natural Gas, Radiant                          |
| $\mathbf{F}$ | Views:       | Tenmile Mountain Ran<br>Breckenridge Ski Resc |
| Ш            | Assoc. Dues: | \$275/month                                   |
| $\cap$       |              | Common Area Mainte<br>Trash, Snow Removal     |