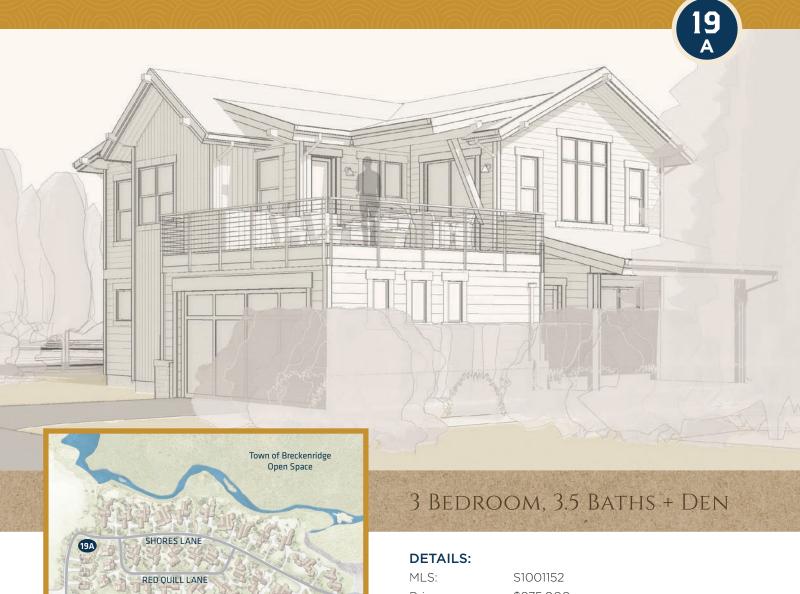

# 116 SHORES LANE

SINGLE FAMILY RESIDENCE

## **ABOUT**

Developer Meriwether Companies is introducing new riverfront homes at The Shores that front open space and National Forest. Enjoy the sights and sounds of living along the Blue River in these newly designed residences with clean transitional interiors to include modern stone finishes, hardwood floors, granite countertops, stainless steel appliances, refined kitchen and bath designs coupled with exceptional outdoor living.

MLS: \$1001152 Price: \$975,000 Square Feet: 2,325

Location: Breckenridge

Year Built: 2016

Parking: 2-Car Garage

Heat: Natural Gas, Radiant

Views: Blue River, Tenmile Mountain Range,

Breckenridge Ski Resort

# SINGLE FAMILY RESIDENCE 3 BEDROOM: 3.5 BATHS:

+ DEN : SQ. FT. 2,325

All features, dimensions, drawings, conceptual renderings, plans and specifications are subject to change without notice, and Developer expressly reserves the right to modify, revise or withdraw any or all of the same in its sole discretion. Pictures and renderings are Artist Representations and are not necessarily an accurate depiction. All improvements, design and construction, are subject to first obtaining appropriate permits and approvals. All prices are subject to change without notice.