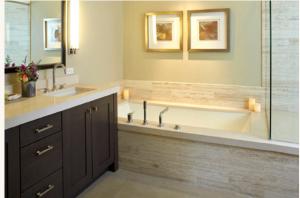

### **BATHROOMS:**

- Five-piece Master Bathroom with soaking tub, frameless glass shower
- Undermount sinks with polished chrome faucets
- Slab natural stone countertops in Master Bathroom and solid quartz surface in guest Bathrooms
- A textural blend of natural stone and porcelain tiles.