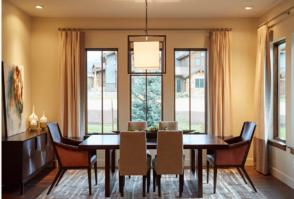

### INTERIOR HIGHLIGHTS AND FINISHES:

- Spacious open floor plan
- Gas fireplace with stone surround in Great Room
- Engineered wood floors in Entry, Kitchen, Dining and Great Room
- High ceilings and large windows allowing natural light to fill the interior spaces including vaulted ceilings in the Great Room and select bedrooms
- Ample storage and closets including an Owner's storage closet
- Built-in bench and cubbies in Mud Room