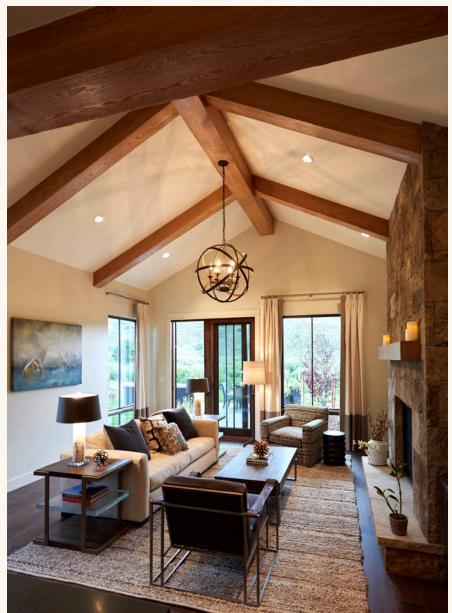

### INTERIOR HIGHLIGHTS AND FINISHES:

- Spacious open floor plan
- Gas fireplace with stone surround in Great Room
- Engineered wood floors in Entry, Kitchen, Dining and Great Room
- High ceilings and large windows allowing natural light to fill the interior spaces including vaulted ceilings in the Great Room and select bedrooms
- Ample storage and closets including an Owner's storage closet
- Built-in bench and cubbies in Mud Room