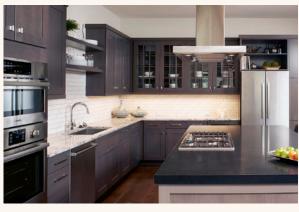

### KITCHEN:

- Stainless steel Bosch appliance package including gas cooktop in the island, built-in wall mounted oven and French door refrigerator with bottom-freezer
- Slab granite countertops
- Undermount sink with pullout polished chrome faucet
- Large pantry