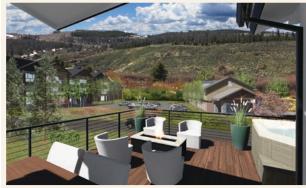

## **ABOUT**

Developer Meriwether Companies is introducing new riverfront homes at The Shores that front open space and National Forest. Enjoy the sights and sounds of living along the Blue River in these newly designed residences with clean transitional interiors to include modern stone finishes, hardwood floors, granite countertops, stainless steel appliances, refined kitchen and bath designs coupled with exceptional outdoor living.

### **AMENITIES**

Access to the Blue River, Colorado Trail, bike trails, Breckenridge Golf Course and Summit Stage bus route.