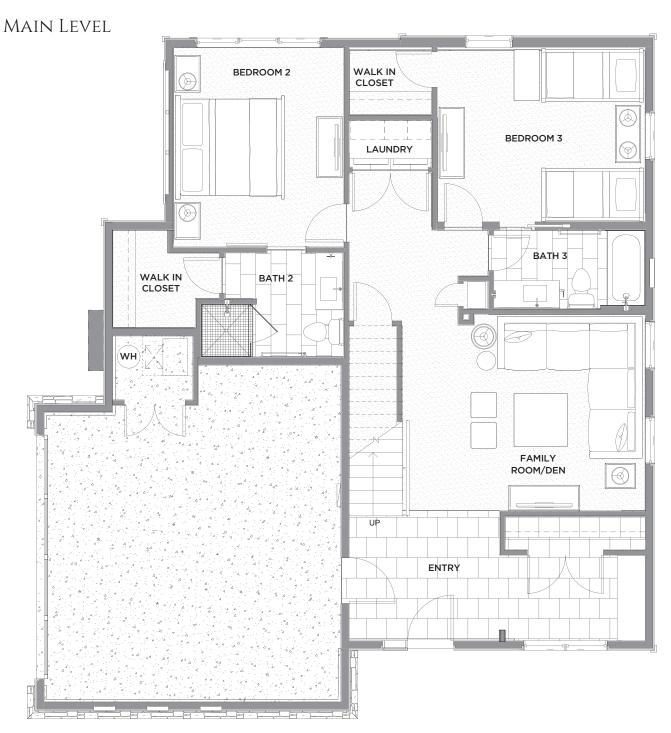

# SINGLE FAMILY RESIDENCE 3 BEDROOM: 3.5 BATHS:

+ DEN : SQ. FT. 2,325

All features, dimensions, drawings, conceptual renderings, plans and specifications are subject to change without notice, and Developer expressly reserves the right to modify, revise or withdraw any or all of the same in its sole discretion. Pictures and renderings are Artist Representations and are not necessarily an accurate depiction. All improvements, design and construction, are subject to first obtaining appropriate permits and approvals. All prices are subject to change without notice.

### INTERIOR HIGHLIGHTS AND FINISHES:

- Spacious open floor plan
- Gas fireplace with stone surround in Great Room
- Engineered wood floors in Entry, Kitchen, Dining and Great Room
- High ceilings and large windows allowing natural light to fill the interior spaces including vaulted ceilings in the Great Room and select bedrooms
- Ample storage and closets including an Owner's storage closet
- Built-in bench and cubbies in Mud Room

### **BATHROOMS:**

- Five-piece Master Bathroom with soaking tub, frameless glass shower
- Undermount sinks with polished chrome faucets
- Slab natural stone countertops in Master Bathroom and solid quartz surface in guest Bathrooms
- A textural blend of natural stone and porcelain tiles.

### KITCHEN:

- Stainless steel Bosch appliance package including gas cooktop in the island, built-in wall mounted oven and French door refrigerator with bottom-freezer
- Slab granite countertops
- Undermount sink with pullout polished chrome faucet
- Large pantry