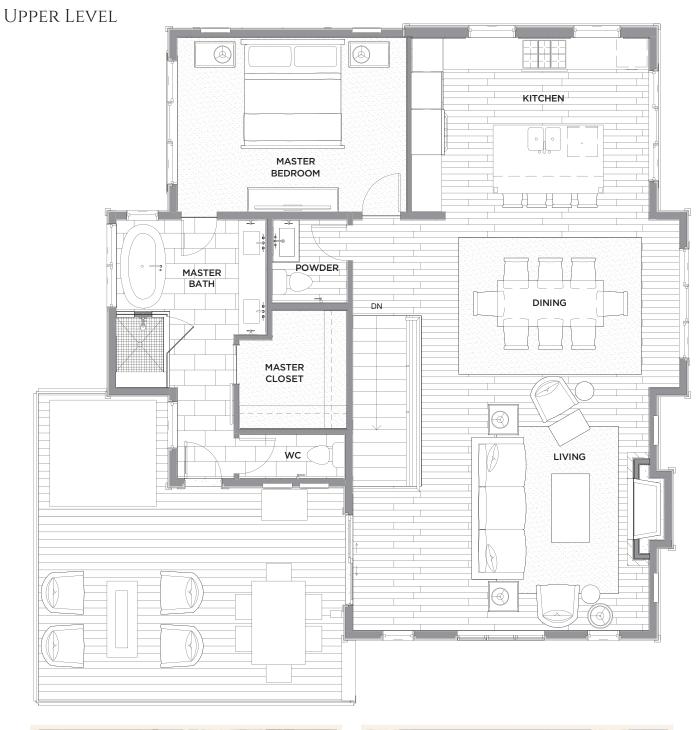

# SINGLE FAMILY RESIDENCE 3 BEDROOM: 3.5 BATHS:

+ DEN : SQ. FT. 2,325

All features, dimensions, drawings, conceptual renderings, plans and specifications are subject to change without notice, and Developer expressly reserves the right to modify, revise or withdraw any or all of the same in its sole discretion. Pictures and renderings are Artist Representations and are not necessarily an accurate depiction. All improvements, design and construction, are subject to first obtaining appropriate permits and approvals. All prices are subject to change without notice.

### INTERIOR HIGHLIGHTS AND FINISHES:

- Spacious open floor plan
- Gas fireplace with stone surround in Great Room
- Engineered wood floors in Entry, Kitchen, Dining and Great Room
- High ceilings and large windows allowing natural light to fill the interior spaces including vaulted ceilings in the Great Room and select bedrooms
- Ample storage and closets including an Owner's storage closet
- Built-in bench and cubbies in Mud Room

### **BATHROOMS:**

- Five-piece Master Bathroom with soaking tub, frameless glass shower
- Undermount sinks with polished chrome faucets
- Slab natural stone countertops in Master Bathroom and solid quartz surface in guest Bathrooms
- A textural blend of natural stone and porcelain tiles.

### KITCHEN:

- Stainless steel Bosch appliance package including gas cooktop in the island, built-in wall mounted oven and French door refrigerator with bottom-freezer
- Slab granite countertops
- Undermount sink with pullout polished chrome faucet
- Large pantry