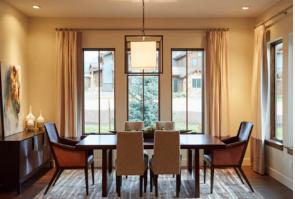

#### INTERIOR HIGHLIGHTS AND FINISHES:

- Spacious open floor plan
- Gas fireplace with stone surround in Great Room
- Engineered wood floors in Entry, Kitchen, Dining and Great Room
- High ceilings and large windows allowing natural light to fill the interior spaces including vaulted ceilings in the Great Room and select bedrooms
- Ample storage and closets including an Owner's storage closet
- Built-in bench and cubbies in Mud Room