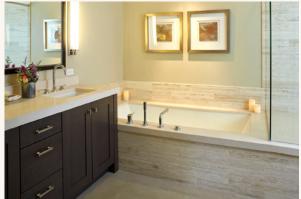

#### **BATHROOMS:**

- Five-piece Master Bathroom with soaking tub, frameless glass shower
- Undermount sinks with polished chrome faucets
- Slab natural stone countertops in Master Bathroom and solid quartz surface in guest Bathrooms
- A textural blend of natural stone and porcelain tiles.

#### KITCHEN:

- Stainless steel Bosch appliance package including gas cooktop in the island, built-in wall mounted oven and French door refrigerator with bottom-freezer
- Slab granite countertops
- Undermount sink with pullout polished chrome faucet
- Large pantry