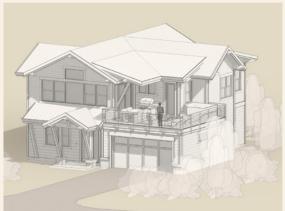

# 74 SHORES LANE

SINGLE FAMILY RESIDENCE

## **ABOUT**

Developer Meriwether Companies is introducing new riverfront homes at The Shores that front open space and National Forest. Enjoy the sights and sounds of living along the Blue River in these newly designed residences with clean transitional interiors to include modern stone finishes, hardwood floors, granite countertops, stainless steel appliances, refined kitchen and bath designs coupled with exceptional outdoor living.

### **DETAILS:**

MLS: \$1001149 Price: \$995,000 Square Feet: 2,363

Location: Breckenridge

Year Built: 2016

Parking: 2-Car Garage

Heat: Natural Gas, Radiant

Views: Blue River, Tenmile Mountain Range,

Breckenridge Ski Resort