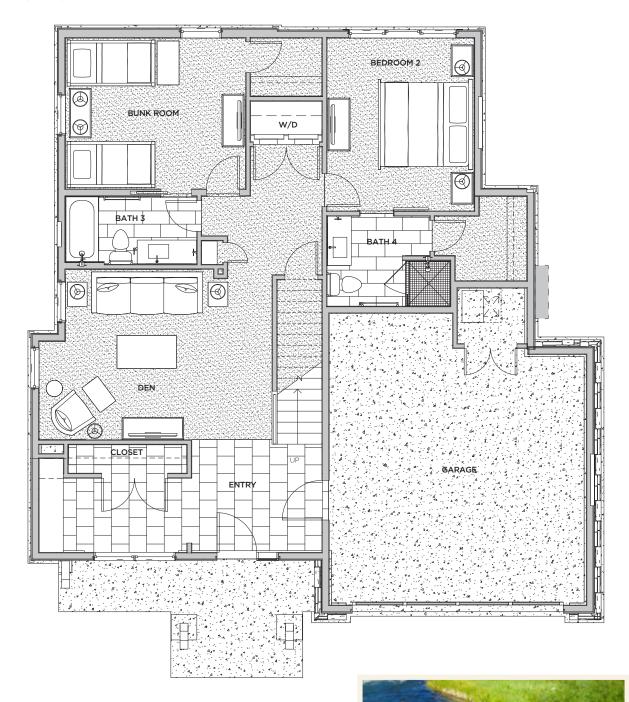

## Main Level

SINGLE FAMILY RESIDENCE 3 BEDROOM: 3.5 BATHS:

+ DEN : SQ. FT. 2,363

## 3 Bedroom, 3.5 Baths + Den