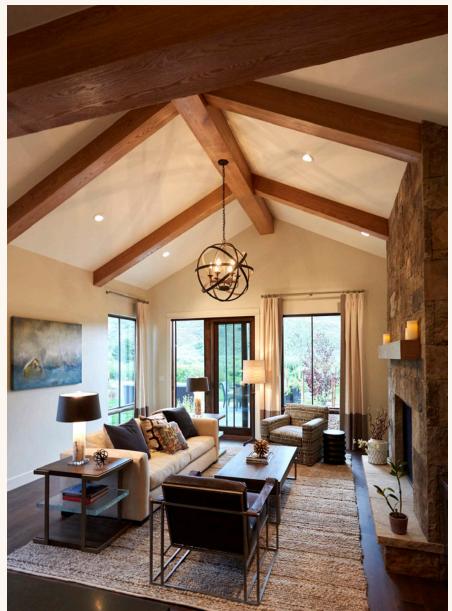

#### INTERIOR HIGHLIGHTS AND FINISHES:

- Spacious open floor plan
- Gas fireplace with stone surround in Great Room
- Engineered wood floors in Entry, Kitchen, Dining and Great Room
- High ceilings and large windows allowing natural light to fill the interior spaces including vaulted ceilings in the Great Room and select bedrooms
- Ample storage and closets including an Owner's storage closet
- Built-in bench and cubbies in Mud Room