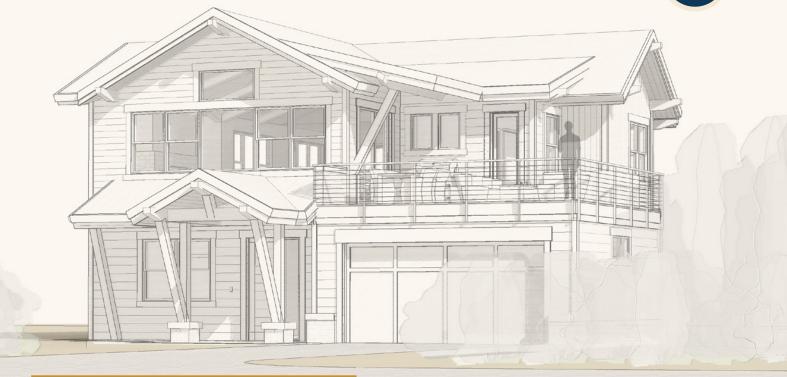

# 74 SHORES LANE

SINGLE FAMILY RESIDENCE

## **ABOUT**

Developer Meriwether Companies is introducing new riverfront homes at The Shores that front open space and National Forest. Enjoy the sights and sounds of living along the Blue River in these newly designed residences with clean transitional interiors to include modern stone finishes, hardwood floors, granite countertops, stainless steel appliances, refined kitchen and bath designs coupled with exceptional outdoor living.