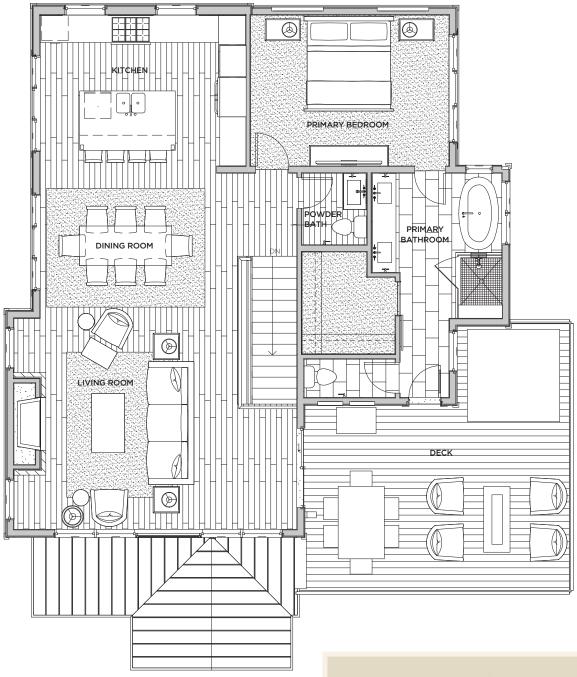

## UPPER LEVEL

## 4 00 SQ. FT. DECK THAT CAN ACCOMMODATE:

- · Outdoor spa
- BBQ grill
- Outdoor dining area for 6
- Patio seating & fire pit table

All features, dimensions, drawings, conceptual renderings, plans and specifications are subject to change without notice, and Developer expressly reserves the right to modify, revise or withdraw any or all of the same in its sole discretion. Pictures and renderings are Artist Representations and are not necessarily an accurate depiction. All improvements, design and construction, are subject to first obtaining appropriate permits and approvals. All prices are subject to change without notice.

#### INTERIOR HIGHLIGHTS AND FINISHES:

- Spacious open floor plan
- Gas fireplace with stone surround in Great Room
- Engineered wood floors in Entry, Kitchen, Dining and Great Room
- High ceilings and large windows allowing natural light to fill the interior spaces including vaulted ceilings in the Great Room and select bedrooms
- Ample storage and closets including an Owner's storage closet
- Built-in bench and cubbies in Mud Room

#### **BATHROOMS:**

- Five-piece Master Bathroom with soaking tub, frameless glass shower
- Undermount sinks with polished chrome faucets
- Slab natural stone countertops in Master Bathroom and solid quartz surface in guest Bathrooms
- A textural blend of natural stone and porcelain tiles.

#### KITCHEN:

- Stainless steel Bosch appliance package including gas cooktop in the island, built-in wall mounted oven and French door refrigerator with bottom-freezer
- Slab granite countertops
- Undermount sink with pullout polished chrome faucet
- Large pantry