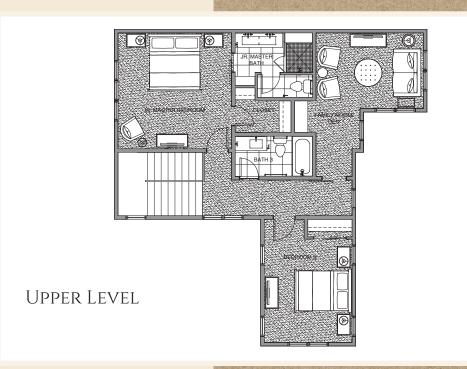

### 3 Bedroom, 3.5 Baths + Den

#### **INTERIOR HIGHLIGHTS AND FINISHES:**

- Spacious open floor plan
- Gas fireplace with stone surround in Great Room and Master Bedroom
- Engineered wood floors in Entry, Kitchen, Dining and Great Room
- High ceilings and large windows allowing natural light to fill the interior spaces including vaulted ceilings in the Great Room and select bedrooms
- Ample storage and closets including an Owner's storage closet
- Built-in bench and cubbies in Mud Room

#### **BATHROOMS:**

- Five-piece Master Bathroom with soaking tub, frameless glass shower
- Undermount sinks with polished chrome faucets
- Slab natural stone countertops in Master Bathroom and solid quartz surface in guest Bathrooms
- A textural blend of natural stone and porcelain tiles.