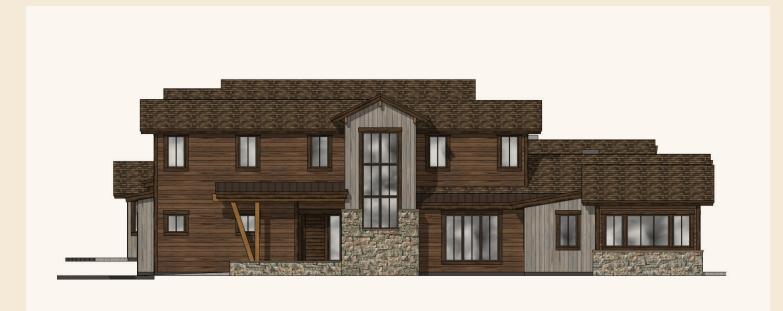

# PAIRED RESIDENCE 3 BEDROOM, 3.5 BATHS + DEN

All features, dimensions, drawings, conceptual renderings, plans and specifications are subject to change without notice, and Developer expressly reserves the right to modify, revise or withdraw any or all of the same in its sole discretion, Pictures and renderings are Artist Representations and are not necessarily an accurate depiction. All improvements, design and construction, are subject to first obtaining appropriate permits and approvals. All prices are subject to change without notice.

#### **INTERIOR HIGHLIGHTS AND FINISHES:**

- Spacious open floor plan
- Gas fireplace with stone surround in Great Room and Master Bedroom
- Engineered wood floors in Entry, Kitchen, Dining and Great Room
- High ceilings and large windows allowing natural light to fill the interior spaces including vaulted ceilings in the Great Room and select bedrooms
- Ample storage and closets including an Owner's storage closet
- Built-in bench and cubbies in Mud Room