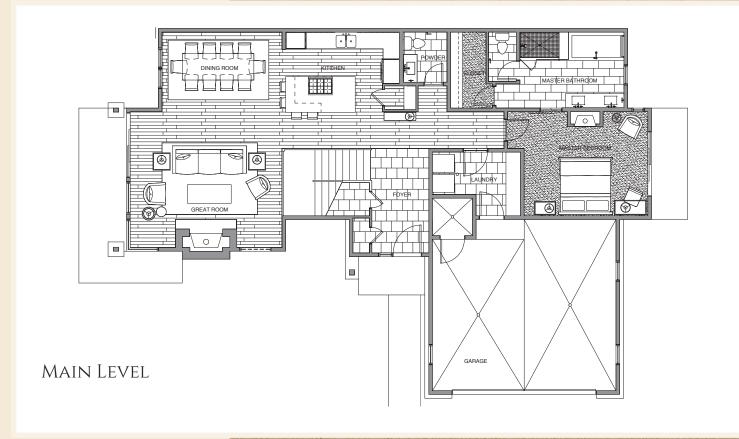

### 3 Bedroom, 3.5 Baths + Den

#### **INTERIOR HIGHLIGHTS AND FINISHES:**

- Spacious open floor plan
- Gas fireplace with stone surround in Great Room and Master Bedroom
- Engineered wood floors in Entry, Kitchen, Dining and Great Room
- High ceilings and large windows allowing natural light to fill the interior spaces including vaulted ceilings in the Great Room and select bedrooms
- Ample storage and closets including an Owner's storage closet
- Built-in bench and cubbies in Mud Room

#### KITCHEN:

- Stainless steel Bosch appliance package including gas cooktop in the island, built-in wall mounted oven and French door refrigerator with bottom-freezer
- Slab granite countertops
- Undermount sink with pullout polished chrome faucet
- Large pantry