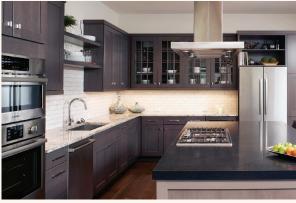

#### KITCHEN:

- Stainless steel Bosch appliance package including gas cooktop in the island, built-in wall mounted oven and French door refrigerator with bottom-freezer
- Slab granite countertops
- Undermount sink with pullout polished chrome faucet
- Large pantry