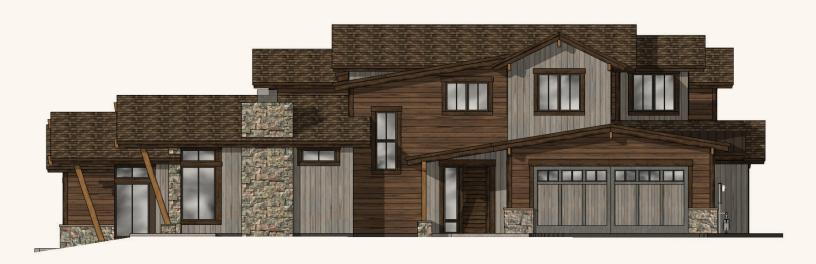

# PAIRED RESIDENCE 3 BEDROOM, 3.5 BATHS + DEN

All features, dimensions, drawings, conceptual renderings, plans and specifications are subject to change without notice, and Developer expressly reserves the right to modify, revise or withdraw any or all of the same in its sole discretion, Pictures and renderings are Artist Representations and are not necessarily an accurate depiction. All improvements, design and construction, are subject to first obtaining appropriate permits and approvals. All prices are subject to change without notice.

#### **INTERIOR HIGHLIGHTS AND FINISHES:**

- Spacious open floor plan
- Gas fireplace with stone surround in Great Room and Master Bedroom
- Engineered wood floors in Entry, Kitchen, Dining and Great Room
- High ceilings and large windows allowing natural light to fill the interior spaces including vaulted ceilings in the Great Room and select bedrooms
- Ample storage and closets including an Owner's storage closet
- Built-in bench and cubbies in Mud Room