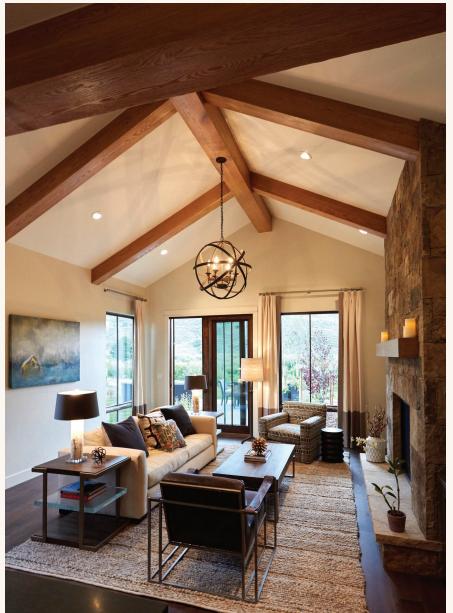

#### **INTERIOR HIGHLIGHTS AND FINISHES:**

- Spacious open floor plan
- Gas fireplace with stone surround in Great Room and Master Bedroom
- Engineered wood floors in Entry, Kitchen, Dining and Great Room
- High ceilings and large windows allowing natural light to fill the interior spaces including vaulted ceilings in the Great Room and select bedrooms
- Ample storage and closets including an Owner's storage closet
- Built-in bench and cubbies in Mud Room