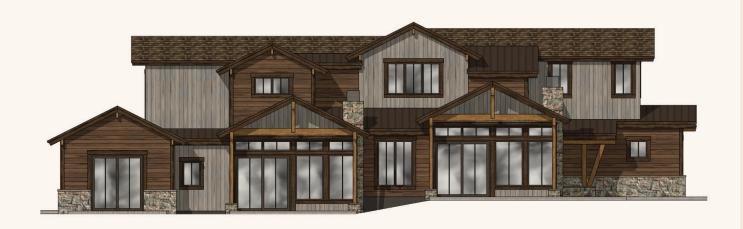

# PAIRED RESIDENCE 3 BEDROOM, 3.5 BATHS + DEN

All features, dimensions, drawings, conceptual renderings, plans and specifications are subject to change without notice, and Developer expressly reserves the right to modify, revise or withdraw any or all of the same in its sole discretion, Pictures and renderings are Artist Representations and are not necessarily an accurate depiction. All improvements, design and construction, are subject to first obtaining appropriate permits and approvals. All prices are subject to change without notice.

#### **INTERIOR HIGHLIGHTS AND FINISHES:**

- Spacious open floor plan
- Gas fireplace with stone surround in Great Room and Master Bedroom
- Engineered wood floors in Entry, Kitchen, Dining and Great Room
- High ceilings and large windows allowing natural light to fill the interior spaces including vaulted ceilings in the Great Room and select bedrooms
- Ample storage and closets including an Owner's storage closet
- Built-in bench and cubbies in Mud Room