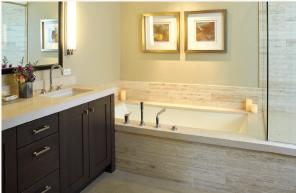

#### **BATHROOMS:**

- Five-piece Master Bathroom with soaking tub, frameless glass shower
- Undermount sinks with polished chrome faucets
- Slab natural stone countertops in Master Bathroom and solid quartz surface in guest Bathrooms
- A textural blend of natural stone and porcelain tiles.