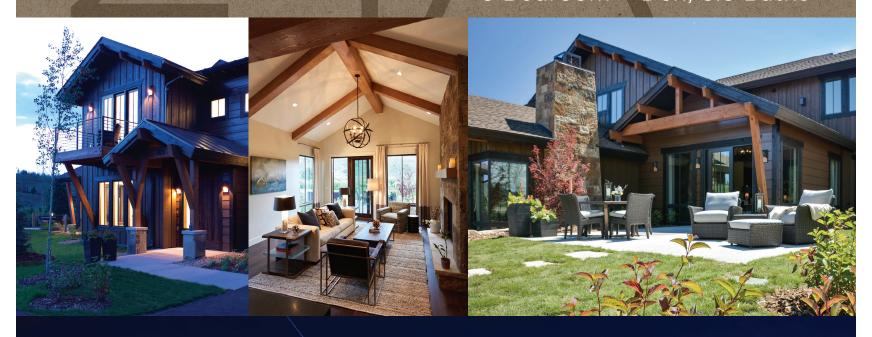

## **INTERIOR HIGHLIGHTS AND FINISHES:**

- Spacious open floor plan
- Gas fireplace with stone surround in Great Room and Master Bedroom
- Engineered wood floors in Entry, Kitchen, Dining and Great Room
- Vaulted ceilings and large windows in the Great Room and select bedrooms
- Great Room and Master Bedroom each face the river and have an outdoor patio
- Upper level Junior Master Suite includes a private balcony overlooking the river
- Built-in bench and cubbies in Mud Room

## **BATHROOMS:**

- Five-piece Master Bathroom with soaking tub
- Undermount sinks with polished chrome faucets
- Slab natural stone countertops in Master Bathroom and solid quartz surface in guest Bathrooms
- A textural blend of natural stone and porcelain tiles.

## KITCHEN:

- Stainless steel Bosch appliance package including gas cooktop in the island, built-in wall mounted oven and French door refrigerator with bottom-freezer
- Slab granite countertops
- Undermount sink with pullout polished chrome faucet