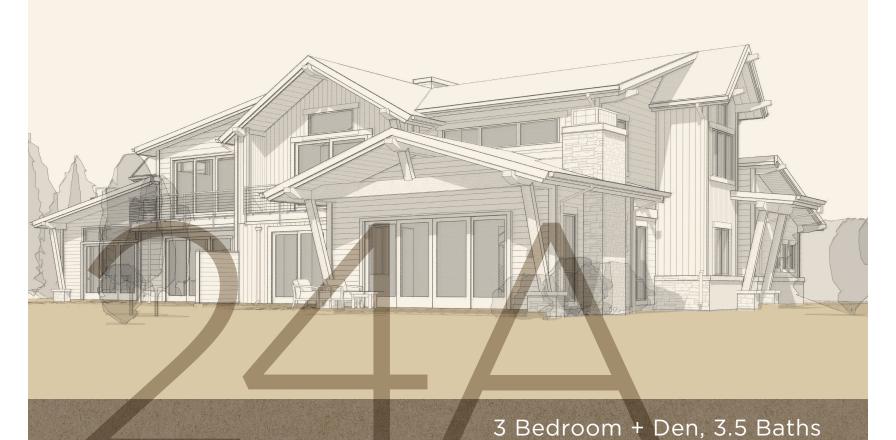

## 163 Shores Lane

**PAIRED RESIDENCE** 

2,478 SQFT. / \$1,650,000

New Construction Paired Residence, Access To The Blue River And Colorado Trail

## **SETAILS**

MLS: \$1005449

Year Built: 2017

Parking: 2-Car Garage
Heat: Natural Gas, Radiant

Views: Blue River, Tenmile Mountain Range,

Breckenridge Ski Resort

Assoc. Dues: \$275/mon

Common Area Maintenance, Trash Pickup, Snow Removal

## **INTERIOR HIGHLIGHTS AND FINISHES:**

- Spacious open floor plan
- Gas fireplace with stone surround in Great Room and Master Bedroom
- Engineered wood floors in Entry, Kitchen, Dining and Great Room
- Vaulted ceilings and large windows in the Great Room and select bedrooms
- Great Room and Master Bedroom each face the river and have an outdoor patio
- Upper level Junior Master Suite includes a private balcony overlooking the river
- Built-in bench and cubbies in Mud Room