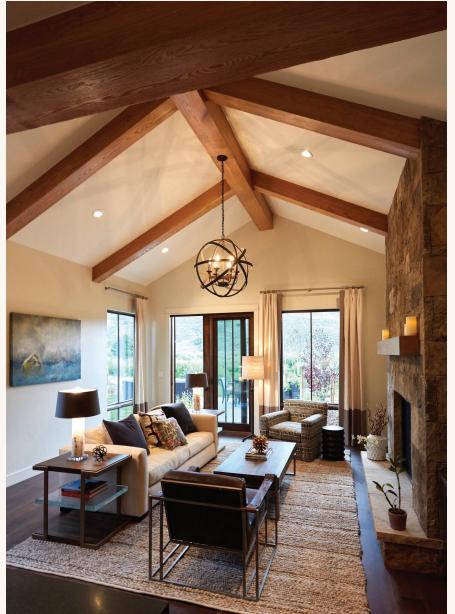

## **INTERIOR HIGHLIGHTS AND FINISHES:**

- Spacious open floor plan
- Gas fireplace with stone surround in Great Room and Master Bedroom
- Engineered wood floors in Entry, Kitchen, Dining and Great Room
- Vaulted ceilings and large windows in the Great Room and select bedrooms
- Great Room and Master Bedroom each face the river and have an outdoor patio
- Upper level Junior Master Suite includes a private balcony overlooking the river
- Built-in bench and cubbies in Mud Room