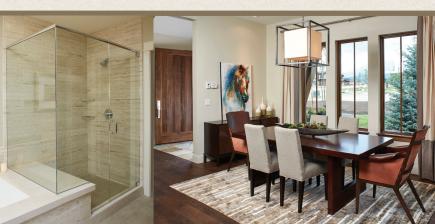

## **BATHROOMS:**

- Five-piece Master Bathroom with soaking tub
- Undermount sinks with polished chrome faucets
- Slab natural stone countertops in Master Bathroom and solid quartz surface in guest Bathrooms
- A textural blend of natural stone and porcelain tiles.

## KITCHEN:

- Stainless steel Bosch appliance package including gas cooktop in the island, built-in wall mounted oven and French door refrigerator with bottom-freezer
- Slab granite countertops
- Undermount sink with pullout polished chrome faucet