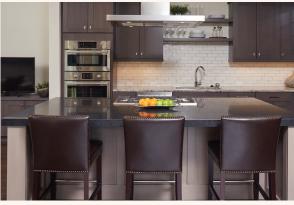

## KITCHEN:

- Stainless steel Bosch appliance package including gas cooktop in the island, built-in wall mounted oven and French door refrigerator with bottom-freezer
- Slab granite countertops
- Undermount sink with pullout polished chrome faucet