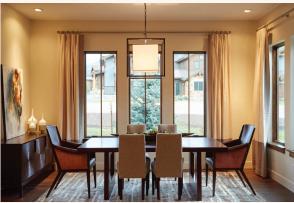

## **INTERIOR HIGHLIGHTS AND FINISHES:**

- Spacious open floor plan
- Gas fireplace with stone surround in Great Room and Master Bedroom
- Engineered wood floors in Entry, Kitchen, Dining and Great Room
- Vaulted ceilings and large windows in the Great Room and select bedrooms
- Great Room and Master Bedroom each face the river and have an outdoor patio
- Upper level Junior Master Suite includes a private balcony overlooking the river
- Built-in bench and cubbies in Mud Room