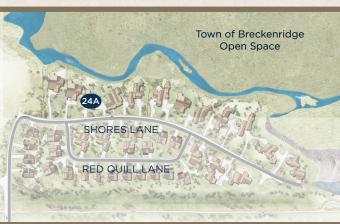

## 163 Shores Lane

**PAIRED RESIDENCE** 

2,478 SQFT. / \$1,650,000

New Construction Paired Residence, Access To The Blue River And Colorado Trail

BRECKENRIDGE'S
RIVERFRONT
COMMUNITY.™

www.shoresbreckenridge.com/local