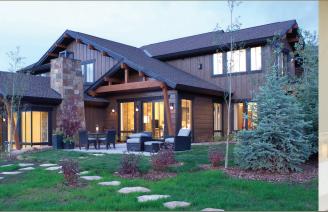

## 163 Shores Lane

**PAIRED RESIDENCE** 

2,478 SQFT. / \$1,650,000

New Construction Paired Residence, Access To The Blue River And Colorado Trail

## **INTERIOR HIGHLIGHTS AND FINISHES:**

- Spacious open floor plan
- Gas fireplace with stone surround in Great Room and Master Bedroom
- Engineered wood floors in Entry, Kitchen, Dining and Great Room
- Vaulted ceilings and large windows in the Great Room and select bedrooms
- Great Room and Master Bedroom each face the river and have an outdoor patio
- Upper level Junior Master Suite includes a private balcony overlooking the river
- Built-in bench and cubbies in Mud Room