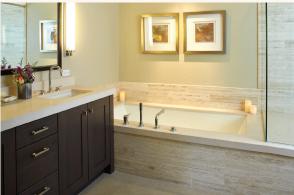

## **BATHROOMS:**

- Five-piece Master Bathroom with soaking tub
- Undermount sinks with polished chrome faucets
- Slab natural stone countertops in Master Bathroom and solid quartz surface in guest Bathrooms
- A textural blend of natural stone and porcelain tiles.