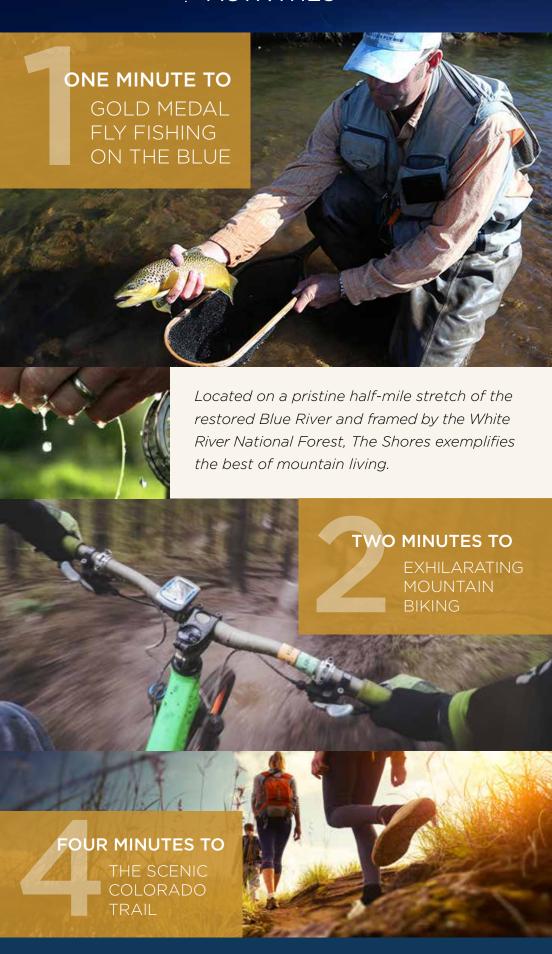

## **SUMMERTIME**

ACTIVITIES

The river greets you at your doorstep. Walk a bit farther and venture onto the Colorado Trail. Cross the street and tee off at the Jack Nicklaus designed Breckenridge Golf Course.

FOUR MINUTES TO

A
CHAMPIONSHIP
TEE TIME

Hop on your bike and down the road discover eclectic art galleries, fine dining, lively entertainment, boutiques, and a whole mountain of possibilities in Historic Downtown Breckenridge.