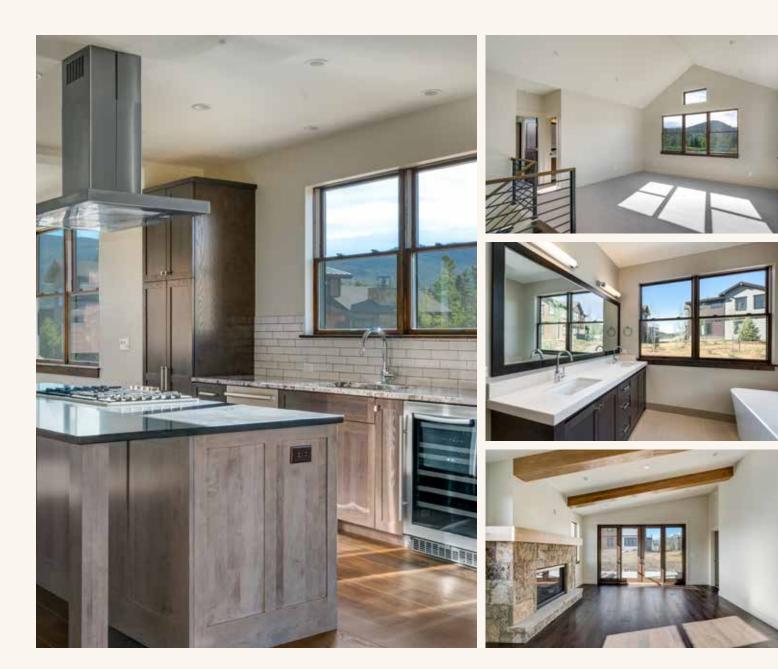

### INTERIOR HIGHLIGHTS AND FINISHES:

- Spacious open floor plan
- Gas fireplace in Great Room and Master Bedroom
- Engineered wood floors in Entry, Kitchen, Dining and Great Room
- Vaulted ceilings and large windows allowing natural light to fill the interior spaces including vaulted ceilings in the Great Room and select bedrooms
- Ample storage and closets including an Owner's storage closet
- Built-in bench and cubbies in Mud Room

### BATHROOMS:

- Five-piece Master Bathroom with free-standing soaking tub
- Undermount sinks with polished chrome Grohe fixtures
- Slab natural stone countertops in Master Bathroom and solid quartz surface in guest Bathrooms
- A textural blend of natural stone and porcelain tiles

### KITCHEN:

- Stainless steel Bosch appliance package including gas cooktop in the island, built-in oven and French door refrigerator with bottom-freezer
- Slab granite countertops
- Undermount sink with pullout polished chrome faucet