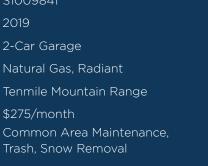

# JPPER LEVEL

| $\cap$ | MLS:         | S100984   |
|--------|--------------|-----------|
|        | Year Built:  | 2019      |
|        | Parking:     | 2-Car G   |
| 1      | Heat:        | Natural   |
|        | Views:       | Tenmile   |
|        | Assoc. Dues: | \$275/m   |
| Ľ      |              | Commo     |
|        |              | Trash, Si |