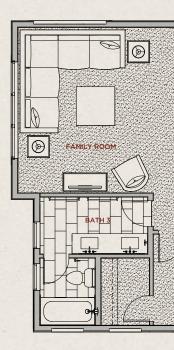

# JPPER LEVEL

| $\cap$ | MLS:         | S100984   |
|--------|--------------|-----------|
|        | Year Built:  | 2019      |
|        | Parking:     | 2-Car G   |
| 1      | Heat:        | Natural   |
|        | Views:       | Tenmile   |
|        | Assoc. Dues: | \$275/m   |
| Ľ      |              | Commo     |
|        |              | Trash, Si |