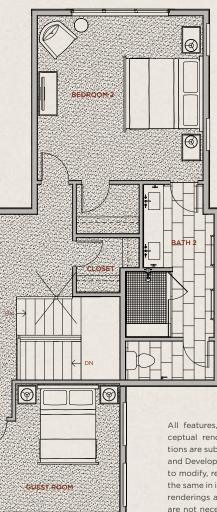

## 3 Bedroom + Den, 3.5 Baths

New Construction Single Family Home, Access To The Blue River And Open Space

MAIN LEVEL

# JPPER LEVEL

| $\cap$ | MLS:         | S100984   |
|--------|--------------|-----------|
|        | Year Built:  | 2019      |
|        | Parking:     | 2-Car G   |
| 1      | Heat:        | Natural   |
|        | Views:       | Tenmile   |
|        | Assoc. Dues: | \$275/m   |
| Ľ      |              | Commo     |
|        |              | Trash, Si |

All features, dimensions, drawings, conceptual renderings, plans and specifications are subject to change without notice, and Developer expressly reserves the right to modify, revise or withdraw any or all of the same in its sole discretion. Pictures and renderings are Artist Representations and are not necessarily an accurate depiction. All improvements, design and construction, are subject to first obtaining appropriate permits and approvals. All prices are subject to change without notice.