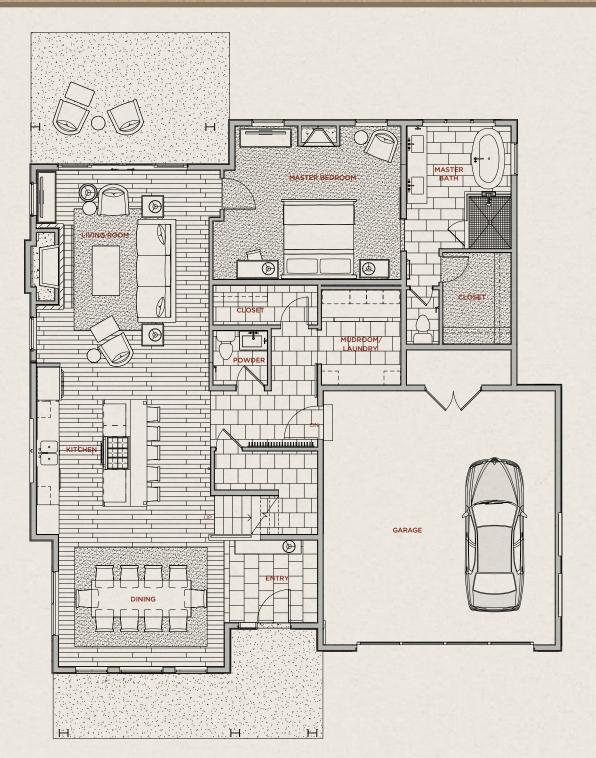

## 3 Bedroom + Den, 3.5 Baths

New Construction Single Family Home, Access To The Blue River And Open Space

MAIN LEVEL