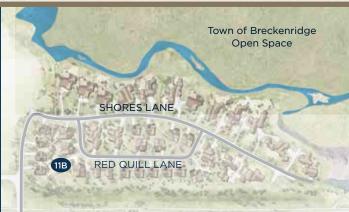

# 26 Red Quill Lane

2,757 SQFT. / \$1,325,000

## 3 Bedroom + Den, 3.5 Baths

New Construction Single Family Home, Access To The Blue River And Open Space

MAIN LEVEL

www.shoresbreckenridge.com/local