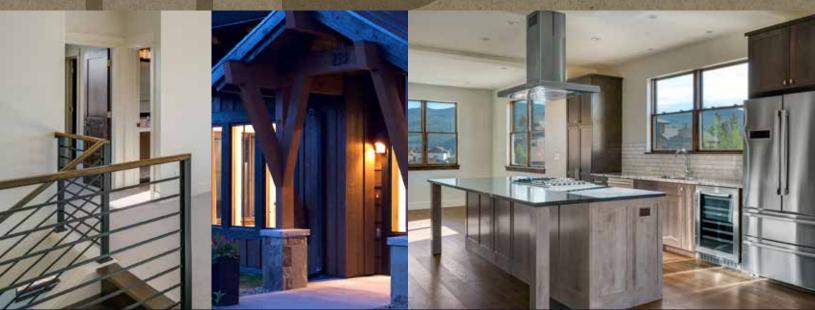

### INTERIOR HIGHLIGHTS AND FINISHES:

- Spacious open floor plan
- Gas fireplace in Great Room and Master Bedroom
- Engineered wood floors in Entry, Kitchen, Dining and Great Room
- Vaulted ceilings and large windows allowing natural light to fill the interior spaces including vaulted ceilings in the Great Room and select bedrooms
- Ample storage and closets including an Owner's storage closet
- Built-in bench and cubbies in Mud Room

### BATHROOMS:

- Five-piece Master Bathroom with free-standing soaking tub
- Undermount sinks with polished chrome Grohe fixtures
- Slab natural stone countertops in Master Bathroom and solid quartz surface in guest Bathrooms
- A textural blend of natural stone and porcelain tiles

### KITCHEN:

- Stainless steel Bosch appliance package including gas cooktop in the island, built-in oven and French door refrigerator with bottom-freezer
- Slab granite countertops
- Undermount sink with pullout polished chrome faucet